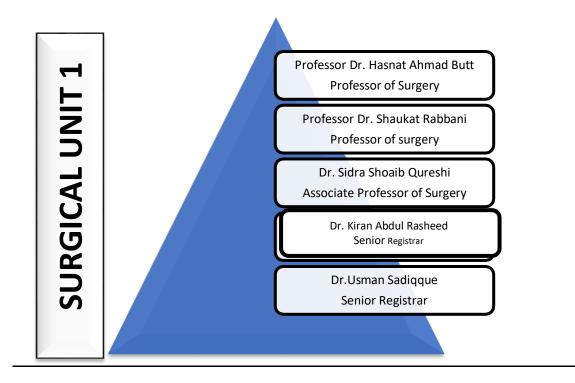

| <u>56</u>   |
| a.    | Career guidance                                                          | <u>56</u>   |
| b.    | Psychological counselling                                                | <u>56</u>   |

### **LIST OF FACULTY MEMBERS OF GENERAL SURGERY**

**Dr. Hasnat Ahmad Butt MBBS, FCPS**Professor of Surgery &

Head of Surgery Department



**Dr. Saquib Zahoor MBBS, FCPS**Professor of Surgery



Dr. Zahid Mahmood MBBS, FCPS Professor of Surgery



**Dr. Shaukat Rabbani MBBS, FCPS**Professor of Surgery



Dr. Wasif Majeed Chaudhry
MBBS, FCPS, MHPE
Professor of Surgery



**Dr. Sidra Shoaib Qureshi MBBS, FCPS**Associate Professor of Surgery



Dr. Rooh-ul ain
MBBS, FCPS
Assistant Professor of Surgery

# **HIERARCHY PLAN**

# Head of Department Prof. Dr. Hasnat Ahmad Butt



# **SURGICAL UNIT 2**



### **INTRODUCTION**

Medical education is a life-long process and MBBS curriculum is a part of the continuum of education from pre-medical education, MBBS, proceeding to house job, and post-graduation. PM&DC outlines the guiding principles for undergraduate medical curriculum and has defined the generic competencies and desired outcomes for a medical graduate to provide optimal health care, leading to better health outcomes for patients and societies. These generic competencies set the standards of care for all physicians and form a part of the identity of a doctor. Each competency describes a core ability of a competent physician. This study guide will give an insight to the students about all these competencies and how to plan their educational activities in t