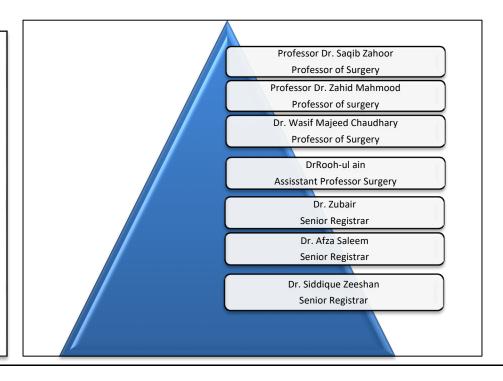

| Career guidance                                                          | <u>56</u>   |
| b.    | Psychological counselling                                                | <u>56</u>   |

### **LIST OF FACULTY MEMBERS OF GENERAL SURGERY**

**Dr. Hasnat Ahmad Butt MBBS, FCPS**Professor of Surgery &

Head of Surgery Department



**Dr. Saquib Zahoor MBBS, FCPS**Professor of Surgery



Dr. Zahid Mahmood MBBS, FCPS Professor of Surgery



**Dr. Shaukat Rabbani MBBS, FCPS**Professor of Surgery



Dr. Wasif Majeed Chaudhry
MBBS, FCPS, MHPE
Professor of Surgery



**Dr. Sidra Shoaib Qureshi MBBS, FCPS**Associate Professor of Surgery



Dr. Rooh-ul ain
MBBS, FCPS
Assistant Professor of Surgery

# **HIERARCHY PLAN**

# Head of Department Prof. Dr. Hasnat Ahmad Butt



# **SURGICAL UNIT 2**



### **INTRODUCTION**

Medical education is a life-long process and MBBS curriculum is a part of the continuum of education from pre-medical education, MBBS, proceeding to house job, and post-graduation. PM&DC outlines the guiding principles for undergraduate medical curriculum and has defined the generic competencies and desired outcomes for a medical graduate to provide optimal health care, leading to better health outcomes for patients and societies. These generic competencies set the standards of care for all physicians and form a part of the identity of a doctor. Each competency describes a core ability of a competent physician. This study guide will give an insight to the students about all these competencies and how to plan their educational activities in the subject of surgery for